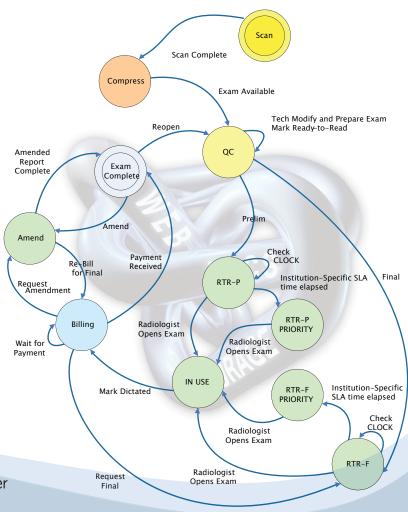

Paperless workflow is enabled, with the ability to either scan documents directly into patient portfolios, or drag-n-drop any file. A facility's specific workflow can be easily accommodated via the ImageQube's customizable Workflow State Machine, no matter how complex.