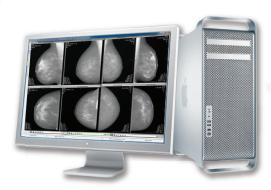

## MAMMOGRAPHY

Reading Mammography on Intuitive Imaging's ImageQube Web-based PACS or its Rational Imaging PACS offers both an affordable Mammo solution, as well as a multi-modality workstation.

In a user-friendly environment, Intuitive's Mammography application presents smart templates for both conventional screening and diagnostic exams, and offers the capability of displaying CAD overlays. The structured screening process is effortless, requiring minimal user interaction. The entire Mammo reading process can be handled by the keyboard or the computer mouse.

## FEATURES:

- » Intuitive MG screening techniques
- » Flexible Diagnostic view
- » MG Shortcut Toolbar and Thumbnails on each display monitor
- » Anatomic (R, L) and MG view matching (MLO, CC, Film, Stacked or Comparison) hanging protocols
- » Keyboard or mouse controllable smart interface
- » Computer-Aided Detection display capabilities
- » "True Res" magnifying glass and Quadrant View capabilities
- » Robust anatomic annotation features (saved with exam)
- » Zoom, Pan, Rotate, Sort, Magnify and other functionalities
- » FDA-compliant MG printing
- » Auto-Prefetch and Auto-Load comparison exams
- » User-customizable tools and hanging protocols
- » Diagnostic reports, key images and annotations are automatically available to referring physicians through the ImageQube