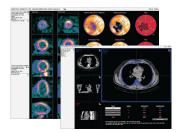

## 4DM: Nuclear Cardiology Quantification

Intuitive offers Corridor4DM as the integrated nuclear cardiology solution on the ImageQube PACS through a partnership with INVIA. This comprehensive solution for physicians provides cardiac quantifications such as:

- » Ejection Fraction
- » TID
- » LV volumes
- » Semiquantitative Scores
- » SUV for FDG PET imaging
- » Regional Wall Thickening, Motion, and Time to Peak Contractility

All of these features are available in a single, configurable application.

#### **FEATURES:**

- » SPECT (+ Blood Pool) and PET Quantification
- » Coronary Flow Reserve (CFR) Quantification
- » Calcium Scoring and CT Displays
- » Quality Assurance Measures
- » Intelligent Workflows for Greater Efficiency
- » Review Perfusion + Function
- » Multiple Review Screens
- » Clinically Validated Algorithms
- » Extensive Supported Datasets + Normals Database