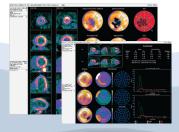

## 4DM: Nuclear Cardiology Quantification

Intuitive offers Corridor4DM as the integrated nuclear cardiology solution on the ImageQube PACS through a partnership with INVIA. This comprehensive solution for physicians provides cardiac quantifications such as:

- » Ejection Fraction
- » TID
- » LV volumes
- » Semiquantitative Scores
- » SUV for FDG PET imaging
- » Regional Wall Thickening, Motion, and Time to Peak Contractility

All of these features are available in a single, configurable application.

#### **FEATURES:**

- » SPECT (+ Blood Pool) and PET Quantification
- » Coronary Flow Reserve (CFR) Quantification
- » Calcium Scoring and CT Displays
- » Quality Assurance Measures
- » Intelligent Workflows for Greater Efficiency
- » Review Perfusion + Function
- » Multiple Review Screens
- » Clinically Validated Algorithms
- » Extensive Supported Datasets + Normals Database