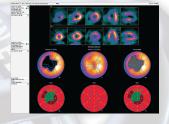

## 4DM: Nuclear Cardiology Quantification

Intuitive offers Corridor4DM as the integrated nuclear cardiology solution on the ImageQube PACS through a partnership with INVIA. This comprehensive solution for physicians provides cardiac quantifications such as:

- » Ejection Fraction
- » TID
- » LV volumes
- » Semiquantitative Scores
- » SUV for FDG PET imaging
- » Regional Wall Thickening, Motion, and Time to Peak Contractility

All of these features are available in a single, configurable application.

#### **FEATURES:**

- » SPECT (+ Blood Pool) and PET Quantification
- » Coronary Flow Reserve (CFR) Quantification
- » Calcium Scoring and CT Displays
- » Quality Assurance Measures
- » Intelligent Workflows for Greater Efficiency
- » Review Perfusion + Function
- » Multiple Review Screens
- » Clinically Validated Algorithms
- » Extensive Supported Datasets + Normals Database