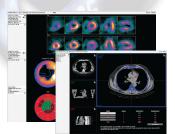

## 4DM: Nuclear Cardiology Quantification

Intuitive offers Corridor4DM as the integrated nuclear cardiology solution on the ImageQube PACS through a partnership with INVIA. This comprehensive solution for physicians provides cardiac quantifications such as:

- » Ejection Fraction
- » TID
- » LV volumes
- » Semiquantitative Scores
- » SUV for FDG PET imaging
- » Regional Wall Thickening, Motion, and Time to Peak Contractility

All of these features are available in a single, configurable application.

#### **FEATURES:**

- » SPECT (+ Blood Pool) and PET Quantification
- » Coronary Flow Reserve (CFR) Quantification
- » Calcium Scoring and CT Displays
- » Quality Assurance Measures
- » Intelligent Workflows for Greater Efficiency
- » Review Perfusion + Function
- » Multiple Review Screens
- » Clinically Validated Algorithms
- » Extensive Supported Datasets + Normals Database