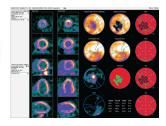

## 4DM: Nuclear Cardiology Quantification

Intuitive offers Corridor4DM as the integrated nuclear cardiology solution on the ImageQube PACS through a partnership with INVIA. This comprehensive solution for physicians provides cardiac quantifications such as:

- » Ejection Fraction
- » TID
- » LV volumes
- » Semiquantitative Scores
- » SUV for FDG PET imaging
- » Regional Wall Thickening, Motion, and Time to Peak Contractility

All of these features are available in a single, configurable application.

#### **FEATURES:**

- » SPECT (+ Blood Pool) and PET Quantification
- » Coronary Flow Reserve (CFR) Quantification
- » Calcium Scoring and CT Displays
- » Quality Assurance Measures
- » Intelligent Workflows for Greater Efficiency
- » Review Perfusion + Function
- » Multiple Review Screens
- » Clinically Validated Algorithms
- » Extensive Supported Datasets + Normals Database