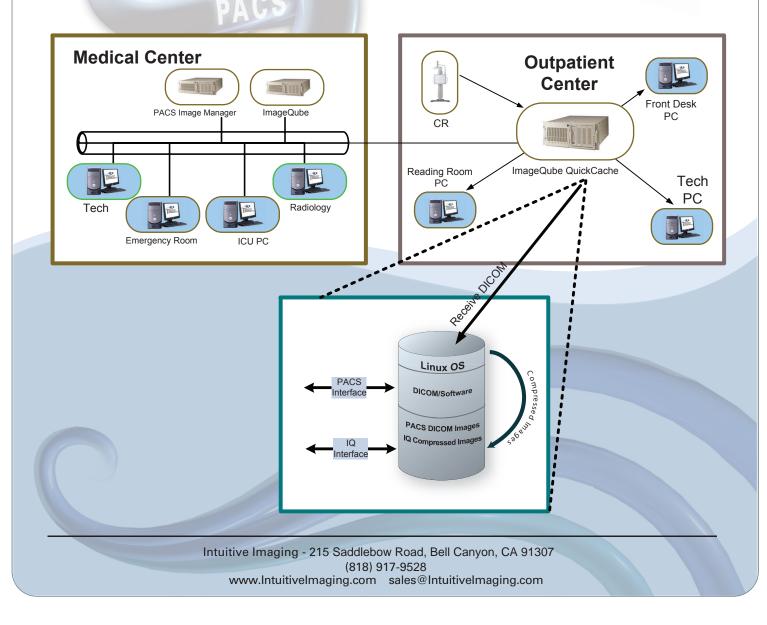

## IMAGEQUBE QUICKCACHE

The ImageQube QuickCache is designed to provide clinics that share a hospital's database with immediate access to patient exam data. Rather than waiting for the exam to be transferred from the clinic to the hospital then sent back to the clinic for review, the ImageQube QuickCache delivers instantaneous availability for the clinic physicians.

The ImageQube QuickCache is an affordable option allowing facilities to overcome network limitations and get the benefit of increased speed and efficiency without the expense of increasing bandwidth. The end result is improved patient care and service.