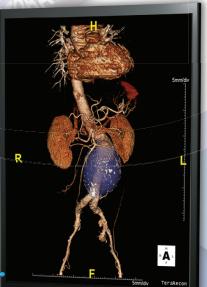

## **3-D Advanced Imaging**

On the ImageQube PACS, in partnership with TeraRecon, Intuitive Imaging offers server- and/or cloud-based 3-D advanced imaging. Ease of use marks its thin-client approach providing advanced visualization beyond the dedicated workstation. Scalable, flexible business models deliver effortless results at an affordable price.

- » 3-D
  » Volumetric Imaging
  » Neuroradiology
  » Mask/Segmentation
  » Time Volume Analysis
  » Flythrough
  - And more!

Intuitive Imaging Informatics -215 Saddlebow Road, Bell Canyon, CA 91307 (818) 917-9528 www.IntuitiveImaging.com sales@IntuitiveImaging.com